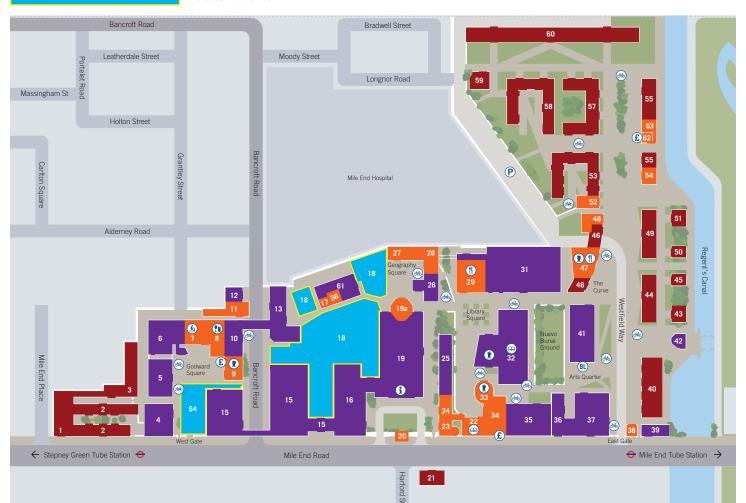

## Mile End Campus

## Educational/Research

| ArtsOne                        | 37 |
|--------------------------------|----|
| ArtsTwo                        | 35 |
| Arts Research Centre           | 39 |
| The Bancroft Building          | 31 |
| Bancroft Road                  |    |
| Teaching Rooms                 | 10 |
| Computer Science Building      | 6  |
| Engineering Building           | 15 |
| Fogg Building                  | 13 |
| G.O. Jones Building            | 25 |
| Geography                      | 26 |
| Informatics Teaching           |    |
| Laboratories                   | 5  |
| Joseph Priestley Building      | 41 |
| Library @                      | 32 |
| Law                            | 36 |
| Lock-keeper's Graduate         |    |
| Centre                         | 42 |
| Mathematical Sciences          | 4  |
| Occupational Health            |    |
| and Safety Directorate         | 12 |
| The People's Palace/Great Hall | 16 |
| Queens' Building (i)           | 19 |
| Temporary Building             | 61 |

| New Graduate Centre  |    |
|----------------------|----|
| construction site    | 18 |
|                      | 10 |
| Engineering Building |    |
| construction site    | 64 |

## Residential

| Albert Stern Cottages | 3  |
|-----------------------|----|
| Albert Stern House    | 1  |
| Beaumont Court        | 53 |
| Chapman House         | 43 |
| Chesney House         | 45 |
| Creed Court           | 57 |
| France House          | 55 |
| Feilden House         | 46 |
| Hatton House          | 40 |
| Ifor Evans Place      | 2  |
| Lindop House          | 21 |
| Lodge House           | 50 |
| Lynden House          | 59 |
| Maurice Court         | 58 |
| Maynard House         | 44 |
| Pooley House          | 60 |
| Selincourt House      | 51 |
| Varey House           | 49 |
|                       |    |

No access between Geography Square and Bancroft Road before 8am and after 6.30pm Mon-Fri. Closed weekends.

## **Facilities**

| Advice and Counselling Service  | 27  |
|---------------------------------|-----|
| Housing Hub                     | 48  |
| Bookshop (20)                   | 22  |
| Careers Centre                  | 19  |
| Clock Tower                     | 20  |
| CopyShop                        | 56  |
| The Curve 🕦 🕦                   | 47  |
| Drapers Bar and Kitchen (1)     | 8   |
| Canalside                       | 63  |
| Ground Café 🕦                   | 33  |
| The Hive                        | 24  |
| Infusion ①                      | 9   |
| IT Services                     | 19  |
| Mucci's (1)                     | 29  |
| Occupational Health Service/    |     |
| Student Health Service          | 28  |
| Octagon                         | 19a |
| Police Box                      | 38  |
| Portering and Postal Services   | 17  |
| Qmotion Health and Fitness Cent | re  |
| Sports Hall (b)                 | 7   |
| Santander Bank <b>£</b>         | 62  |
| Security/France House Reception | 54  |
| St Benet's Chaplaincy           | 23  |
| Students' Union Hub             | 34  |
| Student Enquiry Centre          | 19  |
| Village Shop                    | 52  |
| Westfield Nursery               | 11  |
|                                 |     |

(i) Information

Visitors who require further information or assistance please go to the Main Reception in the Queens' Building.

Smoking is prohibited on campus.

These premises are alarmed and monitored by CCTV, please call Security on +44 (0)20 7882 5000 for more information.

Library/bookshop

Fitness centre

Bar

① Coffee place

(¶) Eatery

P Staff car park

Bicycle parking

**BL** Bicycle lockers

£ Cash machine