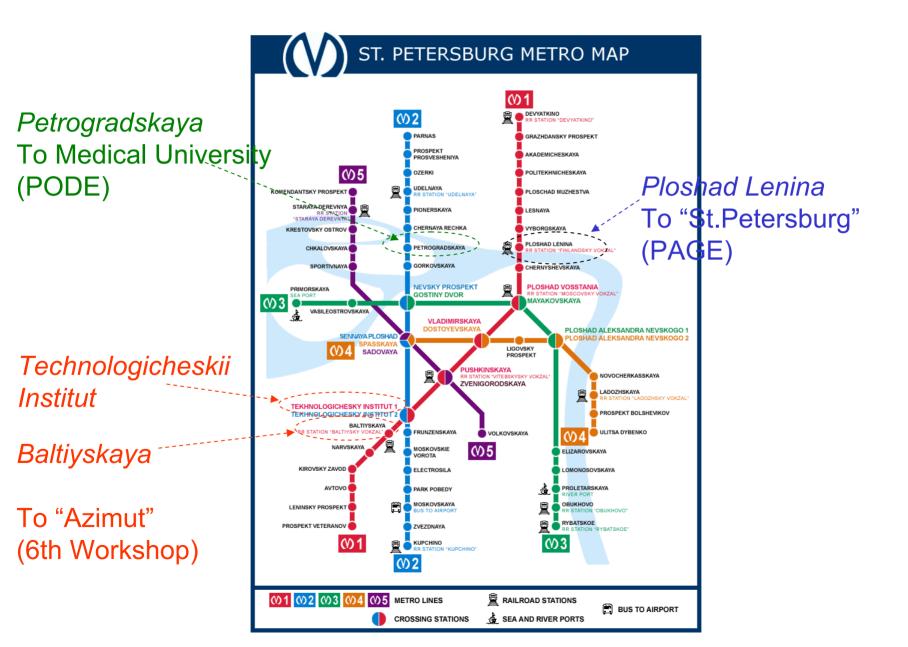

## St. Petersburg's metro/subway

### Medical University:

"Petrogradskaya" line 2 (less than 10 min walk)

#### St.Petersburg:

"Ploshad Lenina", line 1 (about 15 min walk)

#### Azimut:

"Baltiyskaya", line 1 (about 15 min walk)