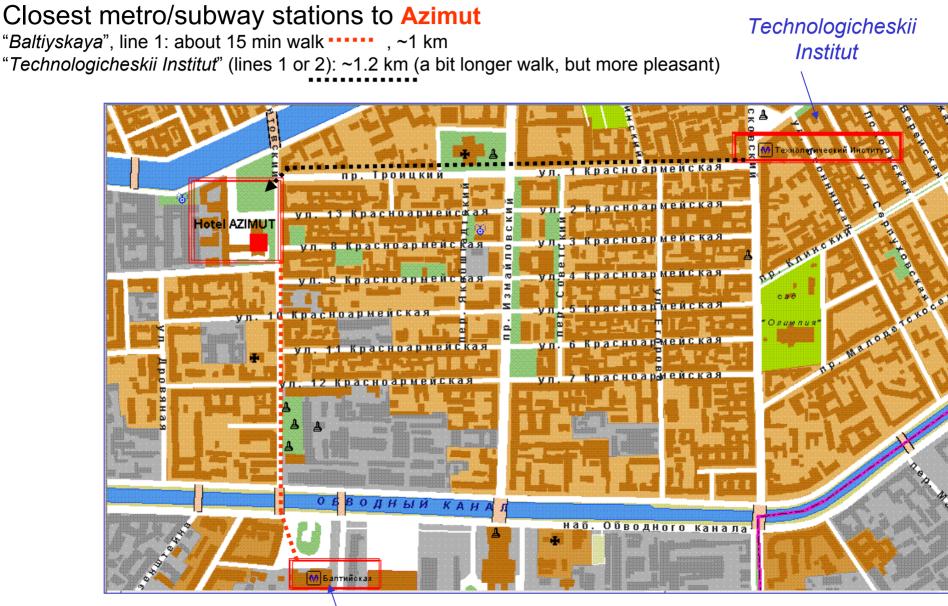

#### Azimut:

"Baltiyskaya", line 1 (about 15 min walk)

## Detailed map of "Azimut" hotel area

Baltiyskaya