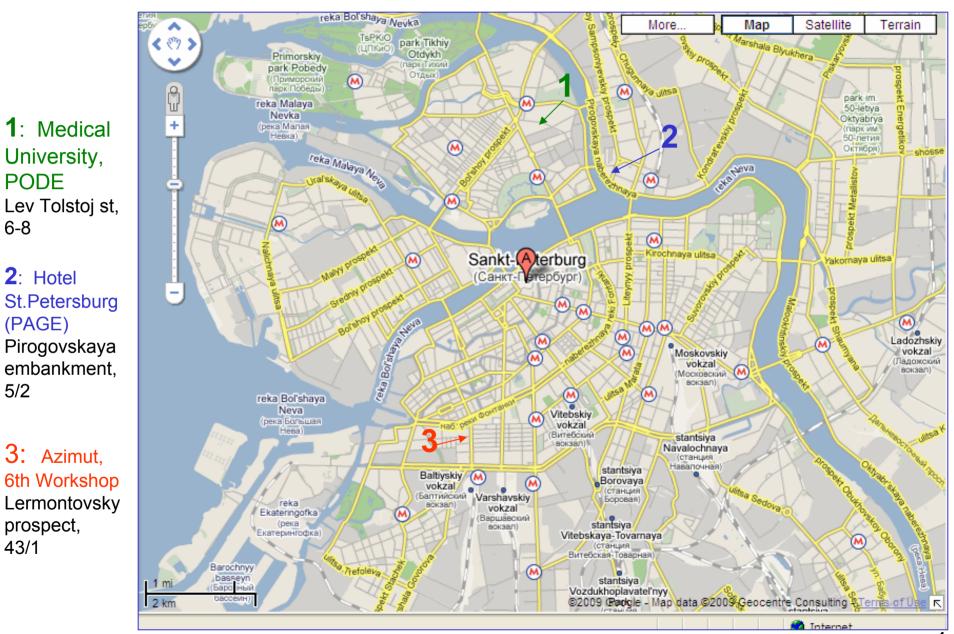

## Map of St. Petersburg

PODE

2: Hotel

(PAGE)

5/2

43/1

6-8

### Three venues with subway/metro map

Closest subway stations