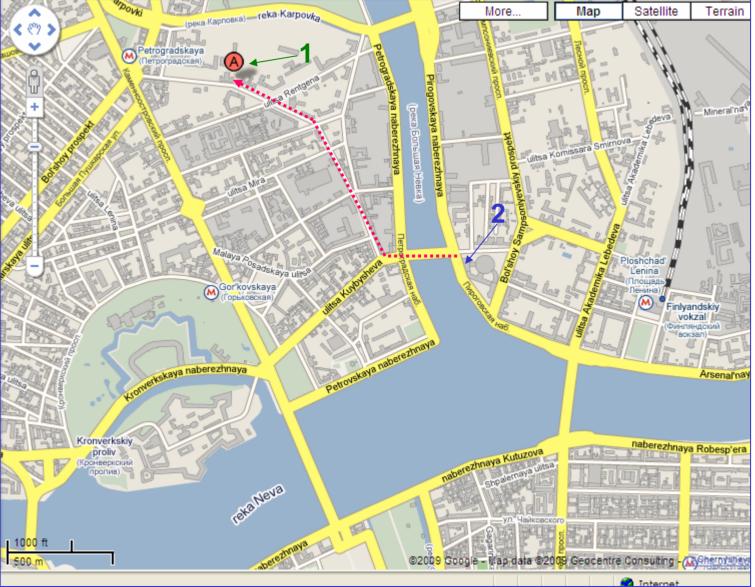

# From PAGE to PODE

1: Medical University, PODE

2: Hotel "St. Petersburg" (PAGE)

One can walk

from PAGE to PODE, about 15-20 min walk

• There should be plenty of cabs at the hotel, and it is a short drive as you may see

• Subway: does not make much sense, one needs to change trains twice with 5 stops total