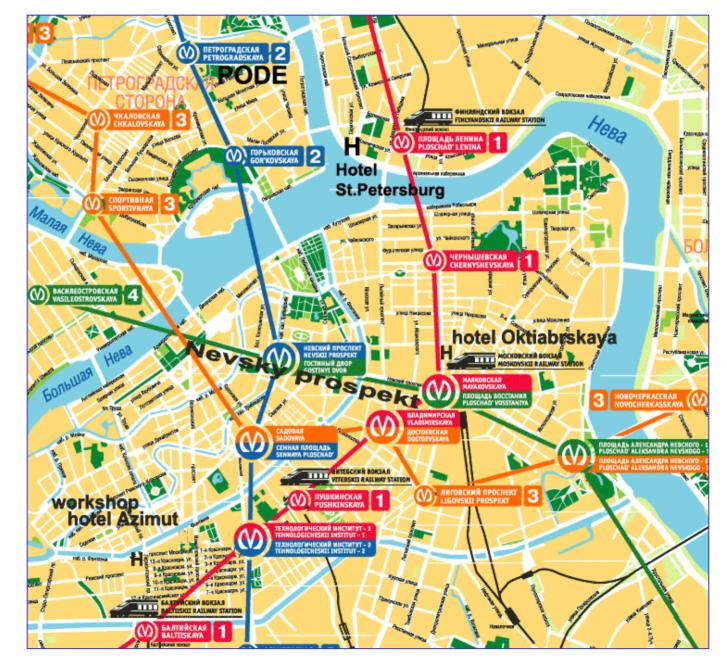

### Three venues with subway/metro map

Closest subway stations

### Medical University:

"Petrogradskaya" line 2 (less than 10 min walk)

#### St.Petersburg:

"Ploshad Lenina", line 1 (about 15 min walk)

#### Azimut:

"Baltiyskaya", line 1 (about 15 min walk)