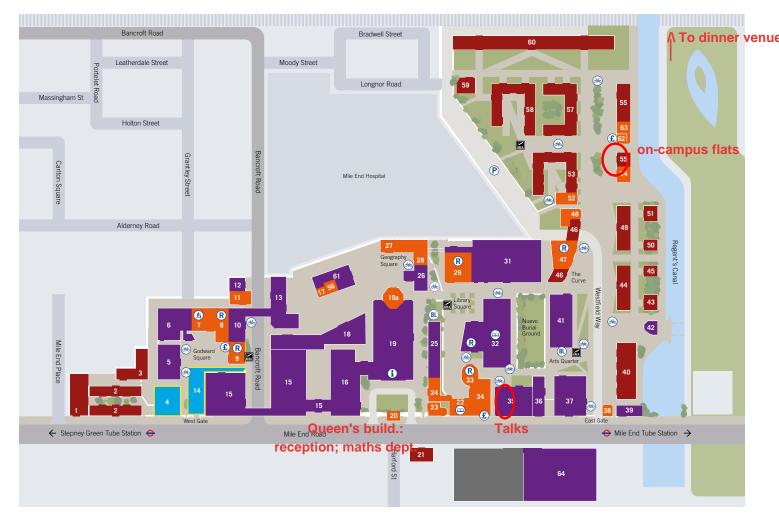

## **Mile End Campus**

| Educational/Research                          |    |
|-----------------------------------------------|----|
| ArtsOne                                       | 37 |
| ArtsTwo                                       | 35 |
| Arts Research Centre                          | 39 |
| Bancroft Building                             | 31 |
| Bancroft Road<br>Teaching Rooms               | 10 |
| Peter Landin Building<br>(Computer Science)   | 6  |
| Engineering Building                          | 15 |
| G.E. Fogg Building                            | 13 |
| G.O. Jones Building                           | 25 |
| Geography                                     | 26 |
| Informatics Teaching<br>Laboratories          | 5  |
| Joseph Priestley Building                     | 41 |
| Library 🕮                                     | 32 |
| Law                                           | 36 |
| Lock-keeper's Cottage                         | 42 |
| Occupational Health<br>and Safety Directorate | 12 |
| The People's Palace/Great Hall                | 16 |
| Queens' Building (j)                          | 19 |
| Scape Building                                | 64 |
| Temporary Building                            | 61 |
| Graduate Centre                               | 18 |

| Residential           |    |
|-----------------------|----|
| Albert Stern Cottages | 3  |
| Albert Stern House    | 1  |
| Beaumont Court        | 53 |
| Chapman House         | 43 |
| Chesney House         | 45 |
| Creed Court           | 57 |
| France House          | 55 |
| Feilden House         | 46 |
| Hatton House          | 40 |
| Ifor Evans Place      | 2  |
| Lindop House          | 21 |
| Lodge House           | 50 |
| Lynden House          | 59 |
| Maurice Court         | 58 |
| Maynard House         | 44 |
| Pooley House          | 60 |
| Selincourt House      | 51 |
| Varey House           | 49 |

| Advice and Counselling Service                         | 27        |
|--------------------------------------------------------|-----------|
| Housing Hub                                            | 48        |
| Bookshop 🕮                                             | 22        |
| Careers Centre                                         | 19        |
| Clock Tower                                            | 20        |
| CopyShop                                               | 56        |
| The Curve                                              | 47        |
| Disability and Dyslexia Service                        | 31        |
| Drapers' Bar and Kitchen                               | 8         |
| Canalside                                              | 63        |
| Ground Café R                                          | 33        |
| The Hive                                               | 24        |
| Infusion                                               | 9         |
| T Services                                             | 19        |
| Mucci's 🔞                                              | 29        |
| Occupational Health Service/<br>Student Health Service | 28        |
| Octagon                                                | 19a       |
| Portering and Postal Services                          | 17        |
| Qmotion Health and Fitness Ce<br>Sports Hall ()        | ntre<br>7 |
| Santander Bank £                                       | 62        |
| Security                                               | 38/54     |
| St Benet's Chaplaincy                                  | 23        |
| Students' Union Hub                                    | 34        |
| Student Enquiry Centre                                 | 19        |
| Village Shop                                           | 52        |
|                                                        |           |

## Key

11

- Library/bookshop
  Fitness centre
  Refreshment: Bar/Eatery/Coffee place
- P Staff car park
- Bicycle parking
- **BL** Bicycle lockers
- (£) Cash machine
- Smoking area / shelter

| Engineering Building<br>construction site<br>Building closed for<br>major refurbishment | 14 |
|-----------------------------------------------------------------------------------------|----|
|                                                                                         | 4  |